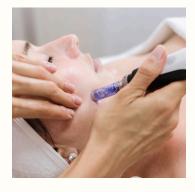

# **INKLESS & CAMOUFLAGE SERUMS**

Founded in April 2021, NUE CONCEAL has experienced swift expansion and is now operating in over ten countries, with the United States as its largest market. Nue Conceal serums for inkless and pigmented tattoos are among the rare, possibly the only, CE certified skin tone tattoo inks available, guaranteeing their safety for use.

The innovative skin tone reading device and mobile application from Nue Conceal allow Nue artists to match each client's skin tone more easily and accurately.

Nue Regen works by stimulating the skin's natural healing processes, promoting the regeneration of skin cells, and improving skin elasticity and firmness.