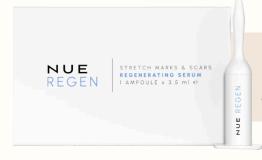

Nue Regen is an advanced serum designed to improve skin texture, targeting stretch marks, scars.

These pigments are expertly designed to blend seamlessly with diverse skin tones, providing long lasting and stable color for scar camouflage, stretch mark revision, and other skin imperfections.

The advanced formula ensures excellent color retention and healing, enabling practitioners to deliver precise treatments while minimizing the appearance of scars and discoloration. Infused with regenerative ingredients, these pigments not only offer natural coverage but also support skin healing and repair for optimal results.