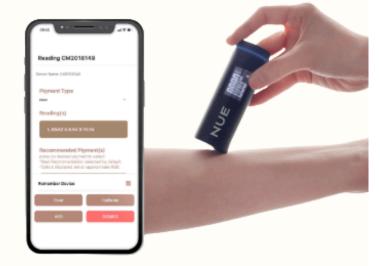

The innovative skin tone reading device and mobile application from Nue Conceal allow Nue artists to match each client's skin tone more easily and accurately.

Nue Regen works by stimulating the skin's natural healing processes, promoting the regeneration of skin cells, and improving skin elasticity and firmness.