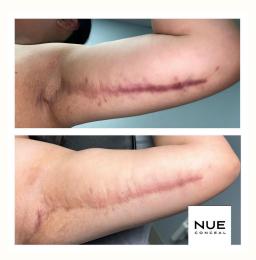

We proudly partner with NUE Conceal, a leading innovator in scar camouflage technology.

- Medical-grade pigments scientifically designed to blend with natural skin tones
- Exclusive color-matching tool that delivers exact pigment chemistry for optimal camouflage
- Inkless tattoo serums that stimulate collagen production and improve skin elasticity without adding pigment

Nue Regen is an advanced serum designed to improve skin texture, targeting stretch marks, scars.

These pigments are expertly designed to blend seamlessly with diverse skin tones, providing long lasting and stable color for scar camouflage, stretch mark revision, and other skin imperfections.

The advanced formula ensures excellent color retention and healing, enabling practitioners to deliver precise treatments while minimizing the appearance of scars and discoloration. Infused with regenerative ingredients, these pigments not only offer natural coverage but also support skin healing and repair for optimal results.