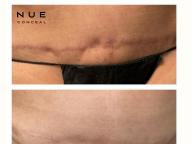

# SCAR REVISION & CAMOUFLAGE SERVICES

At Chrysalis Spectrum Beauty, we offer professional scar revision services designed to reduce the appearance of scars resulting from:

- Cosmetic surgery (e.g., tummy tucks, breast augmentations, facelifts)
- Injury or trauma
- Mastectomy or other medical procedures
- Stretch marks
- Dark spots and discoloration
- Vitiligo and hypopigmentation

This service can be offered as a complimentary add-on to surgical procedures, allowing physicians to enhance patient outcomes and improve aesthetic satisfaction during recovery.

Science-Backed Pigmentation You Can Trust

We proudly partner with NUE Conceal, a leading innovator in scar camouflage technology.

- Medical-grade pigments scientifically designed to blend with natural skin tones
- Exclusive color-matching tool that delivers exact pigment chemistry for optimal camouflage
- Inkless tattoo serums that stimulate collagen production and improve skin elasticity without adding pigment

# **SCARS**

Tummy tuck 180, Tummy tuck 360, breast surgery scars, face lift scars, radiation dots, liposuction scars, minor injury scars and scars from skin trauma including acne